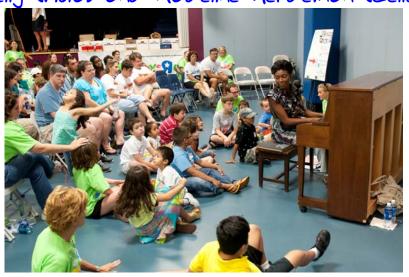

Music for Autism and
The Westview School Proudly Present
An Interactive Concert with
Emily Herdeman (Violin), Kaoru Suzuki (Violin), Joshua
Kelly (Viola) and Madeline Herdeman (cello)

Photo: Nathan Simmons.